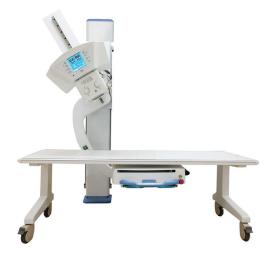

#### **AAU** CLASSIC

A fully motorized single-detector U-arm system with auto-positioning for 18 customizable pre-programmed studies. Ideal for unique equipment positions required for challenging exams as well as commonly used positions. Table exams are possible with an optional mobile table.