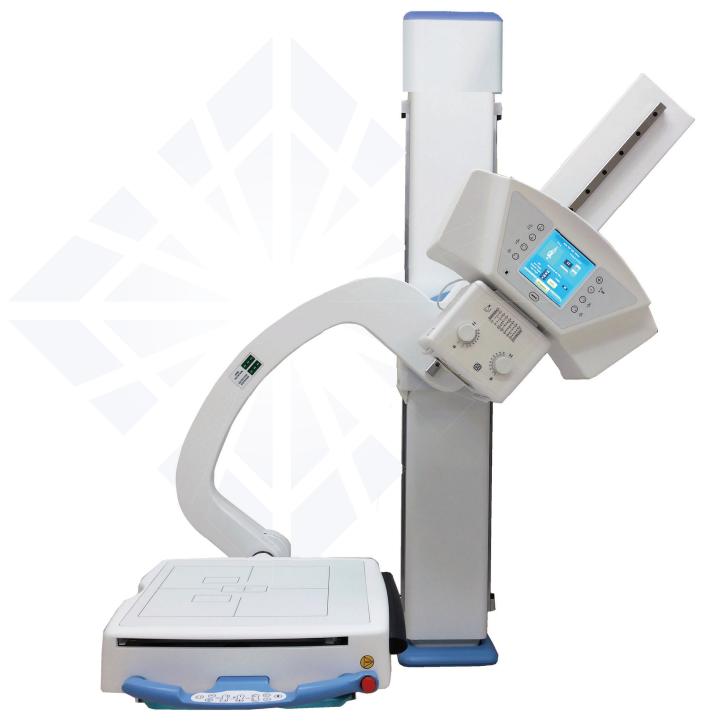

#### **AAU** CLASSIC

A fully motorized single-detector U-arm system with auto-positioning for 18 customizable pre-programmed studies. Ideal for unique equipment positions required for challenging exams as well as commonly used positions. Table exams are possible with an optional mobile table.

#### **Safety Features**

- Intelligent anti-collision system makes patient positioning quick, easy and safe
- Floor-to-wall mounted support
- Full dual-speed motorized swivel arm on all movements for effortless and accurate positioning
- · Electromagnetic brakes for all movements
- Turtle speed for gentle movements when a patient present, rabbit speed for fast, efficient positioning between patients

MARINE SIGN

The U-arm maintains constant alignment between the X-ray tube and the image receptor, guaranteeing efficient and confident diagnosis while improving productivity and throughput.