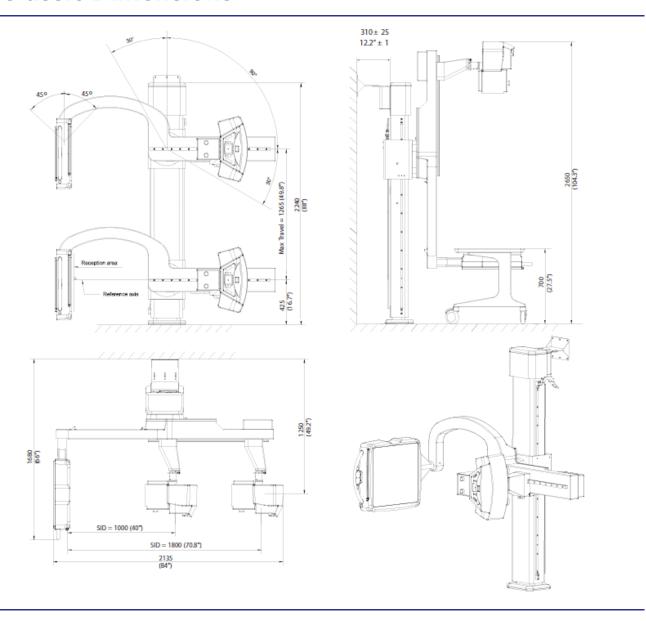

tudies. Ideal for unique equipment positions required for challenging exams as well as commonly used positions. Table exams are possible with an optional mobile table.

#### **Safety Features**

- Intelligent anti-collision system makes patient positioning quick, easy and safe
- Floor-to-wall mounted support
- Full dual-speed motorized swivel arm on all movements for effortless and accurate positioning
- · Electromagnetic brakes for all movements
- Turtle speed for gentle movements when a patient present, rabbit speed for fast, efficient positioning between patients

MARINE SIGN



The U-arm maintains constant alignment between the X-ray tube and the image receptor, guaranteeing efficient and confident diagnosis while improving productivity and throughput.

### **AAU Classic Dimensions**





#### **SUMMIT INDUSTRIES** A NETWORK OF SERVICE & SUPPORT

Summit Industries' successful service network surrounds you with a dynamic team of exceptional experts. Your organization and your patients will benefit from the experience and best practices that only Summit Industries and their Authorized Dealer Network can offer.



LITR040-0125