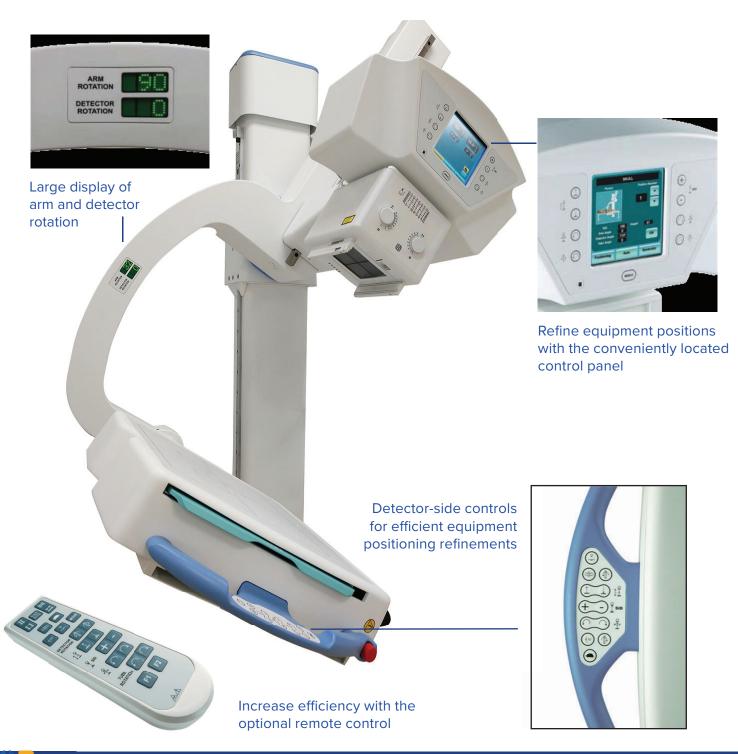

#### **AAU** CLASSIC

A fully motorized single-detector U-arm system with auto-positioning for 18 customizable pre-programmed studies. Ideal for unique equipment positions required for challenging exams as well as commonly used positions. Table exams are possible with an optional mobile table.

#### **Safety Features**

- Intelligent anti-collision system makes patient positioning quick, easy and safe
- Floor-to-wall mounted support
- Full dual-speed motorized swivel arm on all movements for effortless and accurate positioning
- · Electromagnetic brakes for all movements
- Turtle speed for gentle movements when a patient present, rabbit speed for fast, efficient positioning between patients

MARINE SIGN

The U-arm maintains constant alignment between the X-ray tube and the image receptor, guaranteeing efficient and confident diagnosis while improving productivity and throughput.