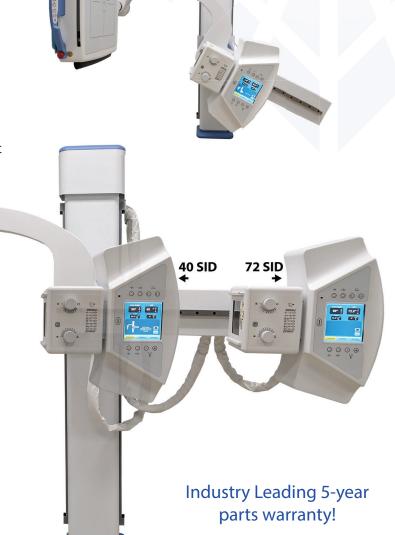

MARINE SIGN

The U-arm maintains constant alignment between the X-ray tube and the image receptor, guaranteeing efficient and confident diagnosis while improving productivity and throughput.