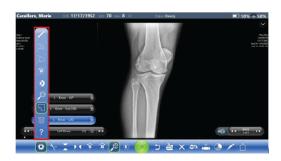

## **AMRAD® Medical DR Elite™ Image Capture Workstations**

Spinal Stitching Study

- Simple, clean, and intuitive two-screen workflow: (Work list and Acquire/Review screen)
- Touchscreen or keyboard entries
- Image preview in 2 seconds from exposure
- Integration with most EMR Systems, full MWL capability, MPPS integrations with HIS/RIS providers
- Multiple automated exports that can be user-configured with the single touch of a button
- Complete integration of DAP meters. Readings recorded for export and embedded in DICOM image tags