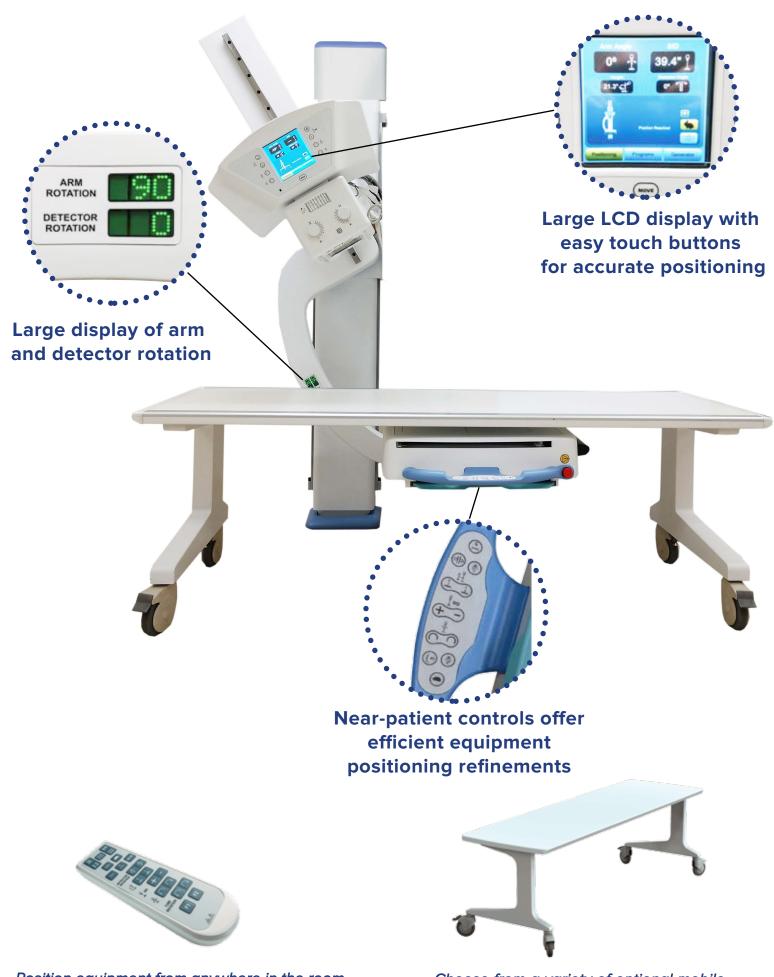

# AAU ELITE

Single-detector solution designed for high-volume facilities

Position equipment from anywhere in the room

Choose from a variety of optional mobile tables to add to your system.

Improve Workflow with protocol-driven movements.

Refine equipment positions and remove complicated equipment angles with conveniently located control panel