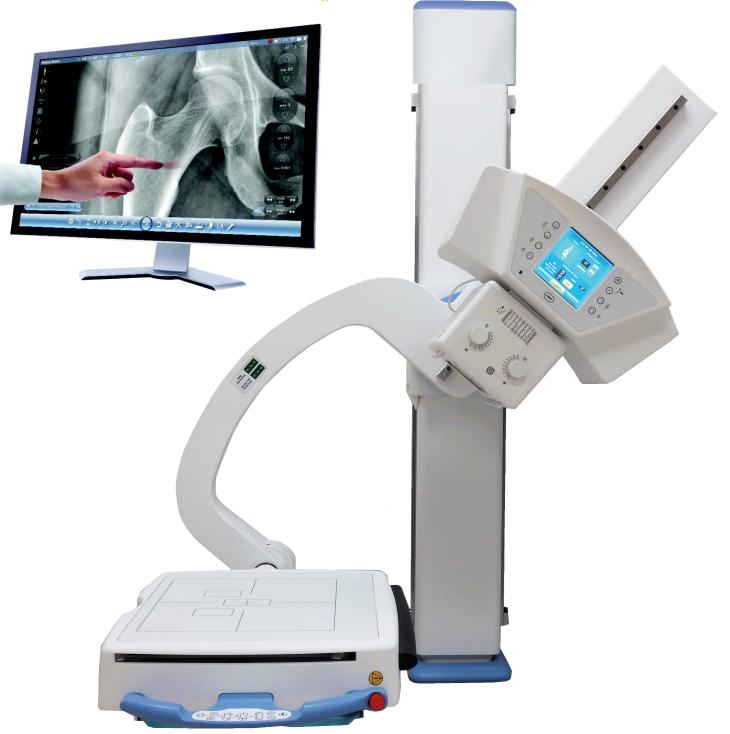

# AAU ELITE

Single-detector solution designed for high-volume facilities

Position equipment from anywhere in the room

Choose from a variety of optional mobile tables to add to your system.

### **Peak Performance**

The AAU Elite is an advanced, fully-integrated DR System that is driven through worklist commands. Designed to improve the patient experience, the AAU Elite allows the technologists to optimize workflow and improve patient throughput.

## **AMRAD® Medical DR Elite™ Image Capture Workstations**

Spinal Stitching Study

- Simple, clean, and intuitive two-screen workflow: (Work list and Acquire/Review screen)
- Touchscreen or keyboard entries
- Image preview in 2 seconds from exposure
- Integration with most EMR Systems, full MWL capability, MPPS integrations with HIS/RIS providers
- Multiple automated exports that can be user-configured with the single touch of a button
- Complete integration of DAP meters. Readings recorded for export and embedded in DICOM image tags