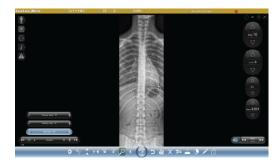

## **Seamless Stitching**

Perform LLI and Scoliosis exams with accuracy and ease using the automated equipment and automatic stitching function which comes standard with the AAU Elite.

## **AMRAD® Medical DR Elite™ Image Capture Workstations**

Spinal Stitching Study

- Simple, clean, and intuitive two-screen workflow: (Work list and Acquire/Review screen)
- Touchscreen or keyboard entries
- Image preview in 2 seconds from exposure
- Integration with most EMR Systems, full MWL capability, MPPS integrations with HIS/RIS providers
- Multiple automated exports that can be user-configured with the single touch of a button
- Complete integration of DAP meters. Readings recorded for export and embedded in DICOM image tags