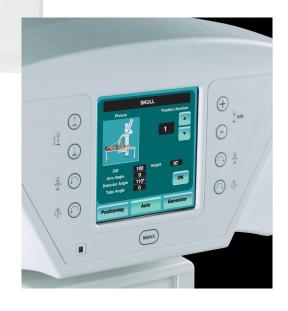

Improve Workflow with protocol-driven movements.

Refine equipment positions and remove complicated equipment angles with conveniently located control panel

#### **Features**

- Generator Interface Control
- Rejection analysis with user customization of reports
- Embedded Operating System for network safe environments
- Embedded HELP Functions for immediate support services
- Windows 10 Embedded Operating System