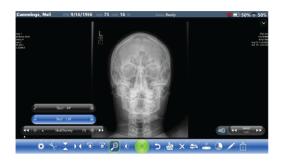

## **AMRAD® Medical DR Elite™ Image Capture Workstations**

Spinal Stitching Study

- Simple, clean, and intuitive two-screen workflow: (Work list and Acquire/Review screen)
- Touchscreen or keyboard entries
- Image preview in 2 seconds from exposure
- Integration with most EMR Systems, full MWL capability, MPPS integrations with HIS/RIS providers
- Multiple automated exports that can be user-configured with the single touch of a button
- Complete integration of DAP meters. Readings recorded for export and embedded in DICOM image tags

## **Seamless Stitching**

Perform LLI and Scoliosis exams with accuracy and ease using the automated equipment and automatic stitching function which comes standard with the AAU Elite.