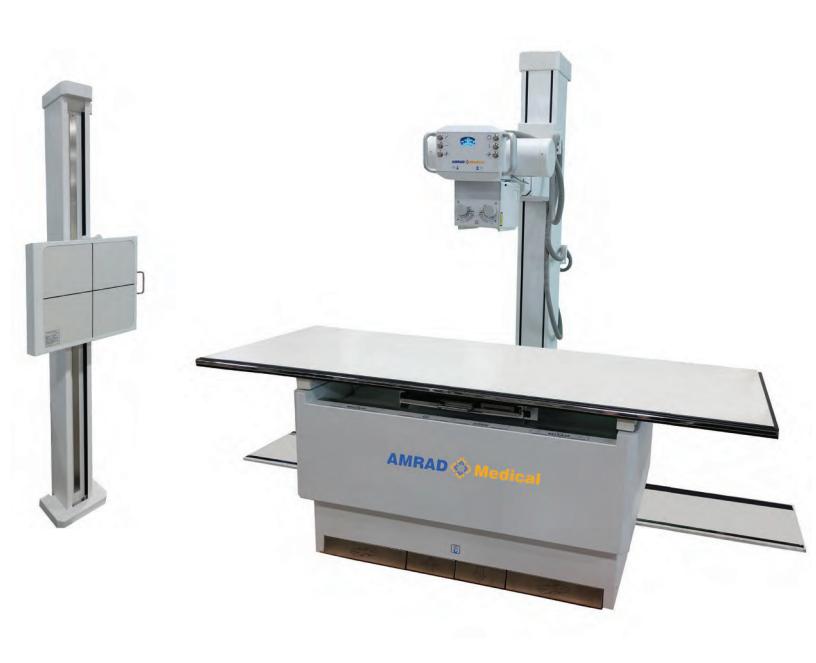

## FMT Classic

## Performance, Versatility, and Low Cost of Ownership

The FMT Classic delivers maximum capability and is designed for use in medium to high volume clinics. Technologist-friendly features, such as the Easy-Read Angulation Dial and One-Touch Release Handle make positioning easy and helps to improve patient throughput. Safety features like the Recessed Foot Pedals and positioning features like the Comfortable Patient Chin Rest and Table Working Height Indicator allow the technologist to focus on the patient improving the quality of the patient experience.

#### Floor Mounted Tubestand

- Floor mounted rail for freestanding installation capability
- Transverse and rotational capabilities for a broad range of patient exams including cross table lateral
- Minimum ceiling height requirement of 87" helps reduce costly room renovations

**Elevating Table** 

- Elevating, four-way-float, flat top for easy transferring and positioning of patients
- 400 pound patient weight capacity
- Recessed four pedal design provides easy operation and patient safety
- Indicator light for optimal working table height

- Center mount fully counterbalanced
- Push button lock release handle for easy positioning
- Comfortable patient chin rest