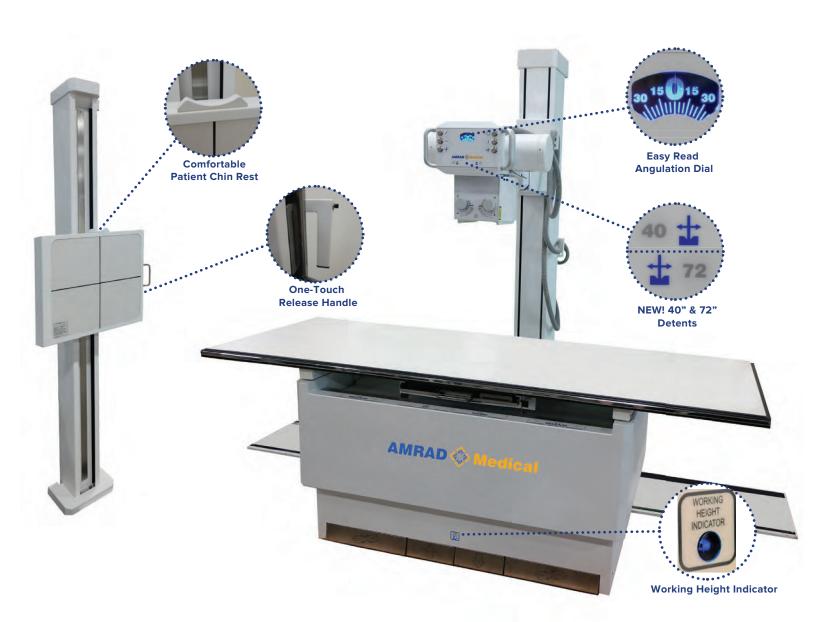

#### **Comfortable Patient Chin Rest**

Conveniently placed chin rest ensures patient comfort and aligns the body to the receptor for upright exams.

#### **One-Touch Release Handle**

Refine equipment positions with the touch of a button.

#### **Table Working Height Indicator**

Indicator light for optimal working height of elevating table.

#### **Easy-Read Angulation Dial**

The system's easy-read backlit blue angulation dial makes identifying and adjusting angles fast and accurate.

#### NEW! 40" and 72" Detents

40" and 72" electronic detents for quick horizontal positioning for all weight bearing and upright exams.