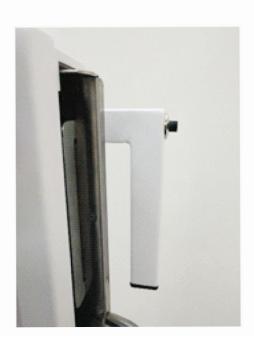

#### **One-Touch Release Handle**

Refine equipment positions with the touch of a button.