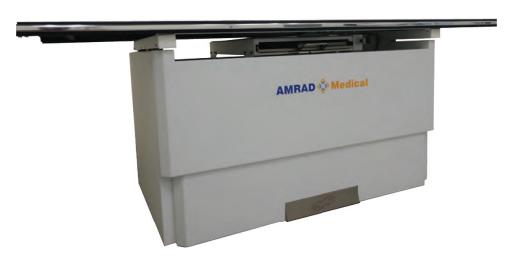

**Elevating Table** 

- Elevating, four-way-float, flat top for easy transferring and positioning of patients
- 400 pound patient weight capacity
- Recessed four pedal design provides easy operation and patient safety
- Indicator light for optimal working table height

- Center mount fully counterbalanced
- Push button lock release handle for easy positioning
- Comfortable patient chin rest