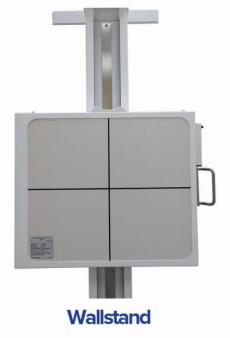

nts

40" and 72" electronic detents for quick horizontal positioning for all weight bearing and upright exams.

#### **Recessed Foot Pedals**

Recessed four-pedal design provides easy operation and patient safety.

### **Features and Benefits**



#### Floor Mounted Tubestand

- Floor mounted rail for freestanding installation capability
- Transverse and rotational capabilities for a broad range of patient exams including cross table lateral
- Minimum ceiling height requirement of 87" helps reduce costly room renovations



**Elevating Table** 

- Elevating, four-way-float, flat top for easy transferring and positioning of patients
- 400 pound patient weight capacity
- Recessed four pedal design provides easy operation and patient safety
- Indicator light for optimal working table height



- Center mount fully counterbalanced
- Push button lock release handle for easy positioning
- Comfortable patient chin rest







# Available Options for Any Need and Any Size Budget







J1000 Premier Wall Stand

## **Smart Investment**

The FMT Classic offers equal features and earns equal reimbursement to all of more costly competition and all of this at 5 times the warranty.

Smart Decisions equal smart investments. Be Smart!

- •The FMT Classic can be configured with a variety of x-ray generators and x-ray tubes to meet the clinical requirements of any imaging environment
- Traditional floor mount designed for long-life and low cost of ownership
- •Industry leading 5-Year parts warranty
- •The FMT Classic is compatible with all DR solutions



www.amradmedical.com