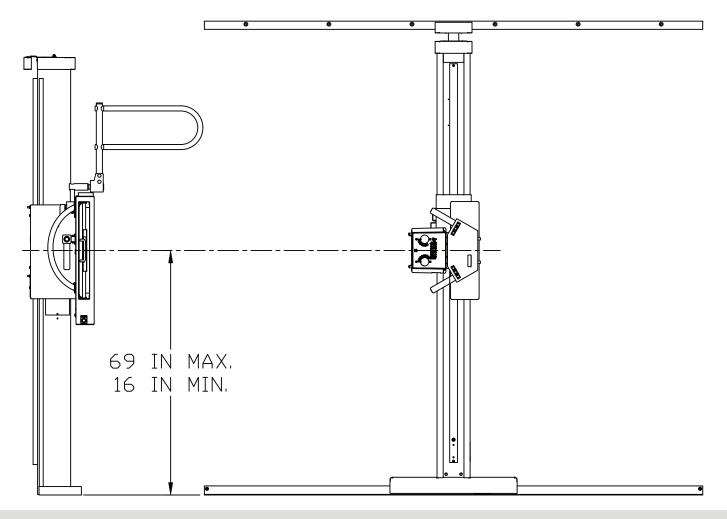

- 30-50kW generators
- Extensive vertical travel 16"- 69"
- Accommodates a full range of upright exams
- Pair with an optional mobile table to expand imaging capabilities
- DR upgradeable ask about our digital upgrade solutions