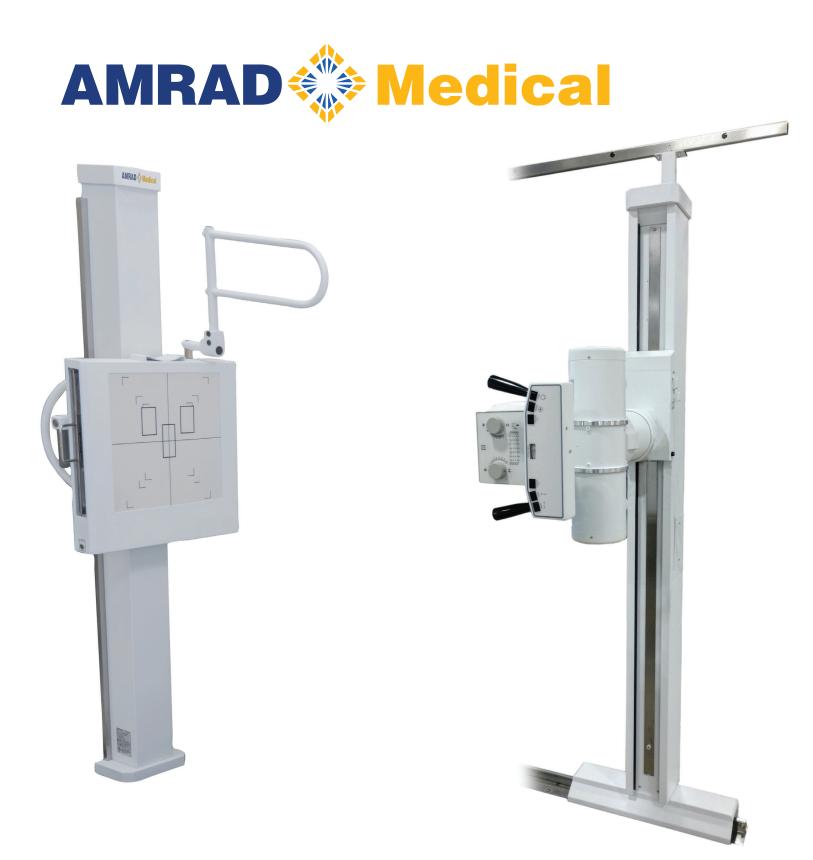

## **CS ELITE**

WALL MOUNTED CHEST STAND SYSTEM

The AMRAD Medical CS Elite system is designed for facilities that specialize in Pulmonology and Occupational Medicine. Advanced features like ergonomically correct release handle, electric locks and remote collimator light make positioning fast and efficient.

- 30-50kW generators
- Extensive vertical travel 16"- 69"
- Accommodates a full range of upright exams
- Pair with an optional mobile table to expand imaging capabilities
- DR upgradeable ask about our digital upgrade solutions