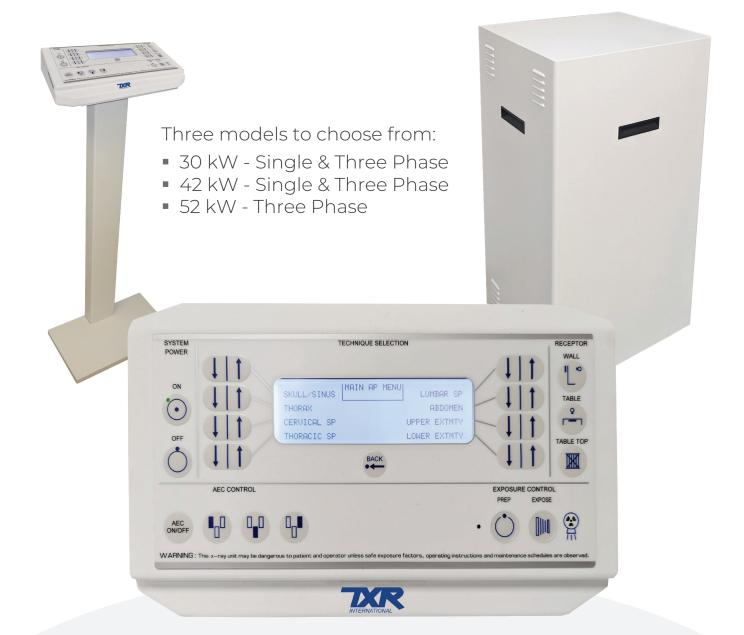

## **Specifications**

- Anatomical Programming to optimize image quality and consistency
- Auto-calibration for exposure accuracy and optimal performance
- DR Integration, available
- Includes pedestal mount standard
- X-ray tube overload protection
- 2-point KV, mAs
- Eight (8) mA stations

- AEC Logic
- Wall mount in place of pedestal mount
- X-ray ON Light Interface Relay

Specifications are subject to change without notice

| SPECIFICATIONS              | 301E                                                                                                    | 303E                       | 421E                        | 423E                                       | 523E                                       |
|-----------------------------|---------------------------------------------------------------------------------------------------------|----------------------------|-----------------------------|--------------------------------------------|--------------------------------------------|
| Output Power Rating         | 30kW                                                                                                    | 30kW                       | 42kW                        | 42kW                                       | 52kW                                       |
| Output Frequency            | 20 kHz                                                                                                  |                            |                             |                                            |                                            |
| kVp Range<br>and Selections | 40 - 125 in 1 kV steps                                                                                  |                            |                             |                                            |                                            |
| mA Range and Selections     | 50s, 100s, 200L, 300L, 350L, 400L, 450L, 500L                                                           |                            |                             |                                            |                                            |
| mAs Range                   | 0.2 - 600                                                                                               |                            |                             |                                            |                                            |
| Exposure Time Range         | .004 - 3.0 secs                                                                                         |                            |                             |                                            |                                            |
| Power Requirements          | 208 - 277 V<br>Single Phase                                                                             | 208 - 250 V<br>Three Phase | 208 - 277 V<br>Single Phase | 208 - 250 V,<br>380 - 480 V<br>Three Phase | 208 - 250 V,<br>380 - 480 V<br>Three Phase |
| Warranty                    | 5-year parts with complete system (which includes generator package) 1-year parts, as a loose component |                            |                             |                                            |                                            |
| UL Classification           | Yes                                                                                                     |                            |                             |                                            |                                            |

## **OPTIONS:**

| Anatomical Programming (APR)     | Standard                             |
|----------------------------------|--------------------------------------|
| Automatic Exposure Control (AEC) | Optional                             |
| Pedestal Mount                   | Included                             |
| Wall Mount                       | Optional, in place of Pedestal Mount |