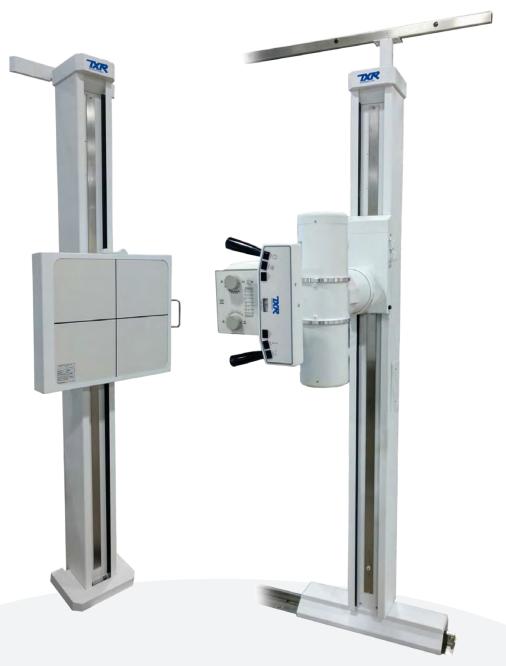

### **WALL MOUNTED CHEST STAND SYSTEM**

The TXR International **CS Classic Chest Stand System** accommodates a full range of upright exams and is designed for facilities that specialize in pulmonology and occupational medicine. The CS Classic System comes with an industry leading 5-year parts warranty.

#### **Tube Stand (S114)**

- Floor-to-wall or floor-to-ceiling mount
- Angulation dial for easy positioning
- 10" transverse movement, non-rotational tube stand
- 360° tube angulation with detents at zero and +/-90°
- 13.25 in. minimum (focal spot to floor), 73.5 in. maximum vertical travel
- Floor-to-ceiling mount for 88 in. 121 in. ceiling height

#### **CS Classic Wall Stand (S109)**

- Vertical travel of detector center: 10" 72" above finished floor
- Fully counter-balanced
- Electric locks
- Accepts all size detectors