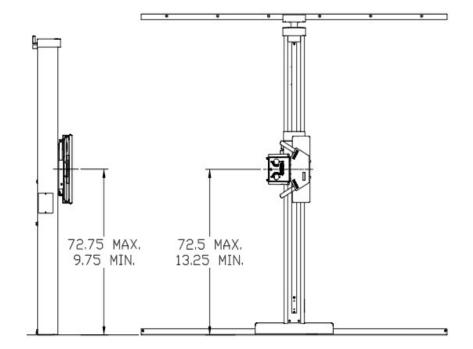

#### **Tube Stand (S114)**

- Floor-to-wall or floor-to-ceiling mount
- Angulation dial for easy positioning
- 10" transverse movement, non-rotational tube stand
- 360° tube angulation with detents at zero and +/-90°
- 13.25 in. minimum (focal spot to floor), 73.5 in. maximum vertical travel
- Floor-to-ceiling mount for 88 in. 121 in. ceiling height

#### **CS Classic Wall Stand (S109)**

- Vertical travel of detector center: 10" 72" above finished floor
- Fully counter-balanced
- Electric locks
- Accepts all size detectors