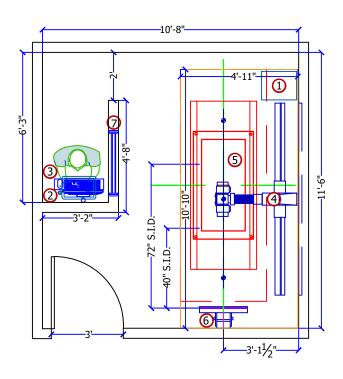

\* These drawings have been provided to use as a conceptual placement of equipment. This is not considered a valid room drawing.

| EQUIPMENT LEGEND                                                                                                          |                                                                              |              |              |        |   |   |   |   |  |  |
|---------------------------------------------------------------------------------------------------------------------------|------------------------------------------------------------------------------|--------------|--------------|--------|---|---|---|---|--|--|
| FUTURE EXISTING INSTALLED BY CUSTOMER/CONTRACTOR FURNISHED BY CUSTOMER/CONTRACTOR INSTALLED BY SUMMIT FURNISHED BY SUMMIT |                                                                              |              |              |        |   |   |   |   |  |  |
| ITEM                                                                                                                      | DESCRIPTION<br>DIM: W X D X H                                                | WT.<br>(LBS) | BTU'S<br>/HR | DETAIL |   | > | > | ļ |  |  |
| 1                                                                                                                         | Summit SHFR Generator Cabinet DIM: 17.5" x 16.9" x 22.2"                     | 143          | 1025         |        | • | • |   |   |  |  |
| 2                                                                                                                         | Summit SHFR Generator Console<br>DIM: 16.9" x 11.4" x 1.9"(w/Pedestal 36.6") | 13.2         | N/A          |        | • | • |   |   |  |  |
| 3                                                                                                                         | Wall Mounted DR Workstation PC, Monitor, and Keyboard                        | N/A          | N/A          |        | • | • |   |   |  |  |
| 4                                                                                                                         | Summit S225 Floor-Ceiling Tubestand<br>DIM: 96" x 45" x 92"                  | 352          | 82           |        | • | • |   |   |  |  |
| <u>⑤</u>                                                                                                                  | Summit S210 4-Way Table DIM: 84" x 30" x 31"                                 | 555          | 120          |        | • | • |   |   |  |  |
| 6                                                                                                                         | Summit S109 Vertical Wallstand<br>DIM: 25" x 12" x 86"                       | 178          | N/A          |        | • | • |   |   |  |  |
| 7                                                                                                                         | Lead Window - size to be determined by customer                              | N/A          | N/A          |        |   |   | • | • |  |  |
|                                                                                                                           |                                                                              |              |              |        |   |   |   |   |  |  |
|                                                                                                                           |                                                                              |              |              |        |   |   |   |   |  |  |

Minimum Ceiling Height - 8'0"

Dwg No. S2104-11-A

Please Direct all Questions to: Susan Pryor Welter susanw@summitindustries.net 678-993-5810

Typical Plans for: Summit FWFC System
Minimum Room Size
Non-Weight Bearing