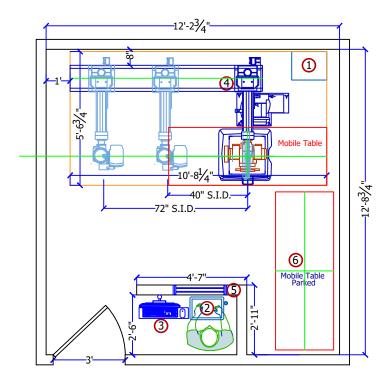

\* These drawings have been provided to use as a conceptual placement of equipment. This is not considered a valid room drawing.

| EQUIPMENT LEGEND                                                                                                               |                                                                              |              |              |        |   |   |   |          |   |   |
|--------------------------------------------------------------------------------------------------------------------------------|------------------------------------------------------------------------------|--------------|--------------|--------|---|---|---|----------|---|---|
| FUTURE  EXISTING  INSTALLED BY CUSTOMER/CONTRACTOR  FURNISHED BY CUSTOMER/CONTRACTOR  INSTALLED BY SUMMIT  FURNISHED BY SUMMIT |                                                                              |              |              |        |   |   |   |          |   |   |
| ITEM                                                                                                                           | DESCRIPTION DIM: W X D X H                                                   | WT.<br>(LBS) | BTU'S<br>/HR | DETAIL | V | • |   | <b>↓</b> | • | ļ |
| 1                                                                                                                              | Summit SHFR Generator Cabinet DIM: 17.5" x 16.9" x 22.2"                     | 143          | 1025         |        | • | • |   |          |   |   |
| 2                                                                                                                              | Summit SHFR Generator Console<br>DIM: 16.9" x 11.4" x 1.9"(w/Pedestal 36.6") | 13.2         | N/A          |        | • | • |   |          |   |   |
| 3                                                                                                                              | Wall Mounted DR Workstation PC, Monitor, and Keyboard                        | N/A          | N/A          |        | • | • |   |          |   |   |
| 4                                                                                                                              | Summit FRS Digital Stand (Right Load)<br>DIM: 96" x 64" x 85"                | N/A          | 1706         |        | • | • |   |          |   |   |
| 5                                                                                                                              | Lead Window - size to be determined by customer                              | N/A          | N/A          |        |   |   | • | •        |   |   |
| 6                                                                                                                              | Summit Mobile Table<br>DIM: 79" x 29" x 28"                                  | 101          | N/A          |        | • | • |   |          |   |   |
|                                                                                                                                |                                                                              |              |              |        |   |   |   |          |   |   |
|                                                                                                                                |                                                                              |              |              |        |   |   |   |          |   |   |
|                                                                                                                                |                                                                              |              |              |        |   |   |   |          |   |   |

Minimum Ceiling Height - 8'0"

Dwg No. S2103-06-B

Please Direct all Questions to: Susan Pryor Welter susanw@summitindustries.net 678-993-5810

Typical Plans for: Summit FRS System Recommended Room Size - with Table

Page **A1**Date 4/1/21

Drawn by: Cory Kimbrough