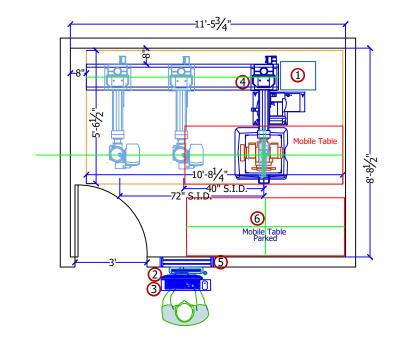

\* These drawings have been provided to use as a conceptual placement of equipment. This is not considered a valid room drawing.

| EQUIPMENT LEGEND    |                                                                              |              |              |        |   |   |   |   |  |  |
|---------------------|------------------------------------------------------------------------------|--------------|--------------|--------|---|---|---|---|--|--|
| FUTURE              |                                                                              |              |              |        |   |   |   |   |  |  |
| FURNISHED BY SUMMIT |                                                                              |              |              |        |   |   |   |   |  |  |
| ITEM                | DESCRIPTION<br>DIM: W X D X H                                                | WT.<br>(LBS) | BTU'S<br>/HR | DETAIL | ļ | ↓ | ļ |   |  |  |
| 1                   | Summit SHFR Generator Cabinet<br>DIM: 17.5" x 16.9" x 22.2"                  | 143          | 1025         |        | • | ٠ |   |   |  |  |
| 2                   | Summit SHFR Generator Console<br>DIM: 16.9" x 11.4" x 1.9"(w/Pedestal 36.6") | 13.2         | N/A          |        | • | ٠ |   |   |  |  |
| 3                   | Wall Mounted DR Workstation PC, Monitor,<br>and Keyboard                     | N/A          | N/A          |        | • | • |   |   |  |  |
| 4                   | Summit FRS Digital Stand (Right Load)<br>DIM: 96" x 64" x 85"                | N/A          | 1706         |        | • | • |   |   |  |  |
| 5                   | Lead Window - size to be determined by customer                              | N/A          | N/A          |        |   |   | • | • |  |  |
| 6                   | Summit Mobile Table<br>DIM: 79" x 29" x 28"                                  | 101          | N/A          |        | • | • |   |   |  |  |
|                     |                                                                              |              |              |        |   |   |   |   |  |  |
|                     |                                                                              |              |              |        |   |   |   |   |  |  |
|                     |                                                                              |              |              |        |   |   |   |   |  |  |

Minimum Ceiling Height - 8'0"

Scale - 1/4" = 1'

Dwg No.S2103-05-BPlease Direct all Questions to: Susan Pryor Welter<br/>susanw@summitindustries.net<br/>678-993-5810